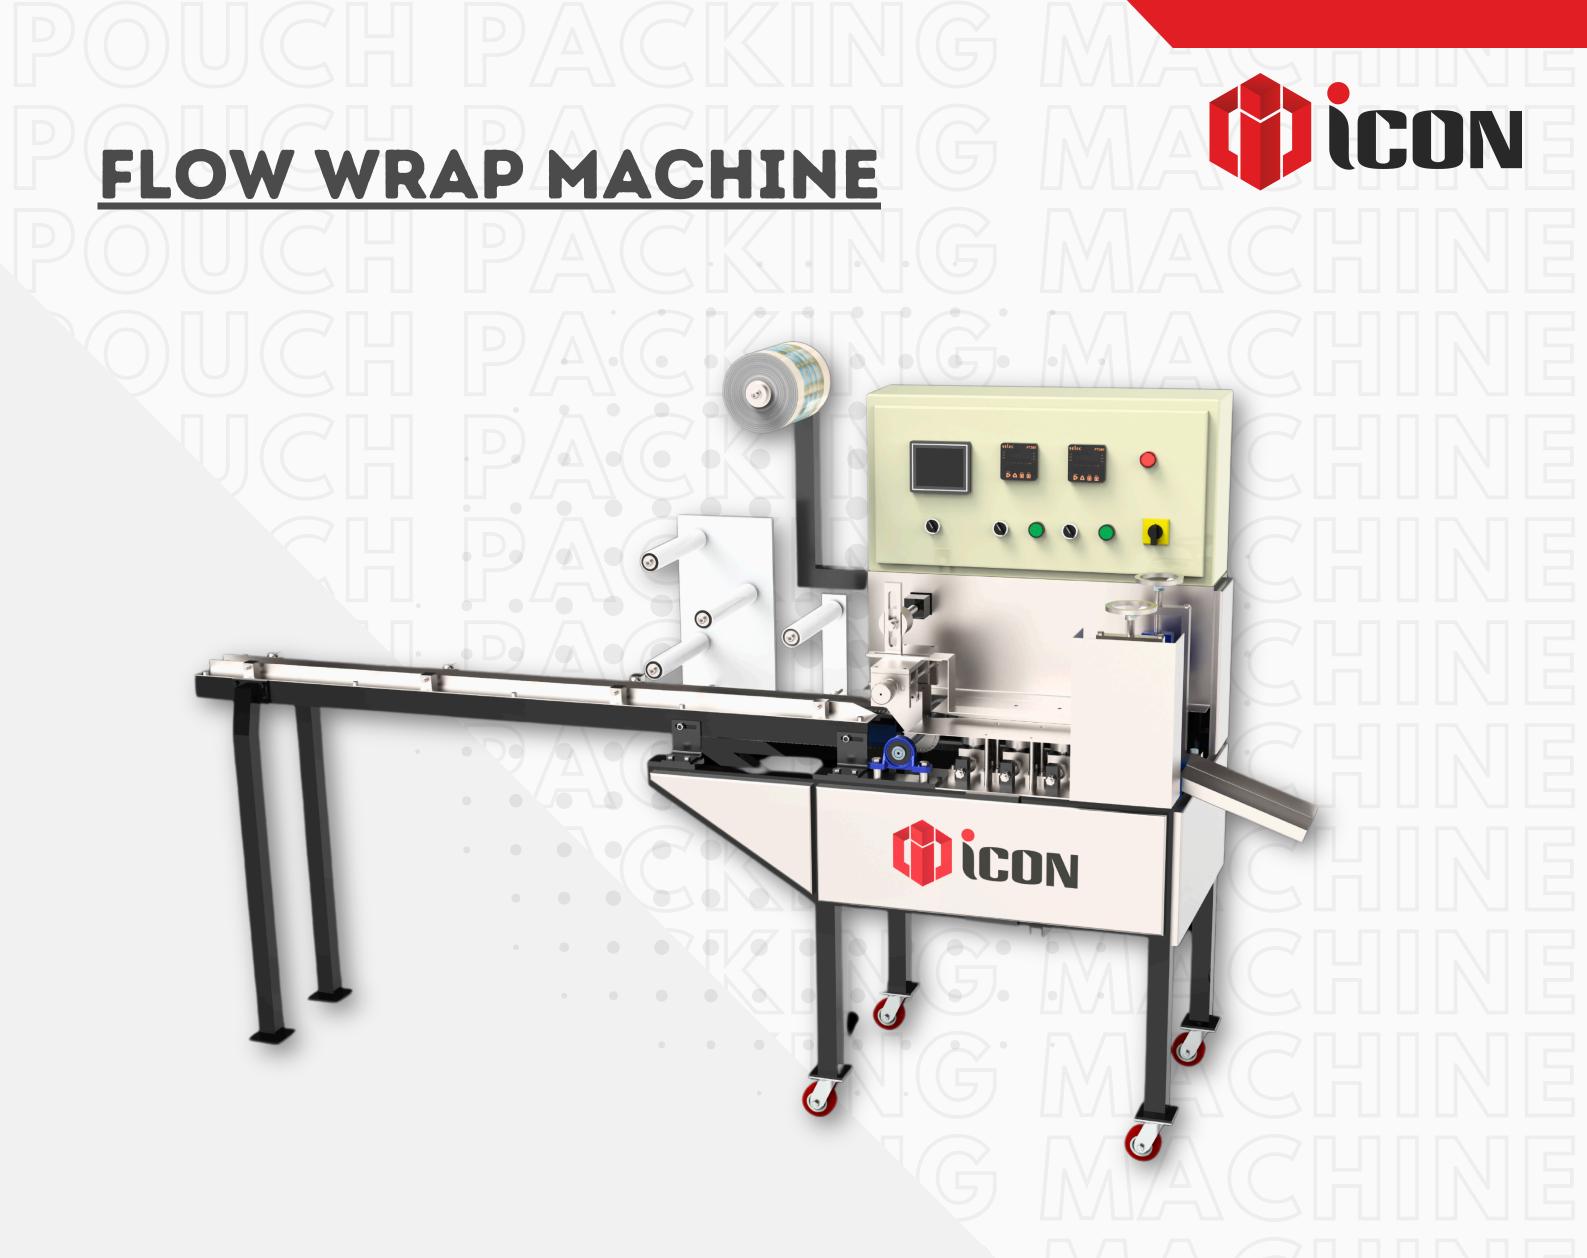

A Flow Wrap Pouch Packing Machine is an automated system used for efficiently packaging products in flexible film pouches. It feeds items into a continuous roll of film, which is then sealed and cut to form individual packages. Ideal for products like snacks, confectionery, and small goods, the machine ensures precise sealing, high-speed operation, and versatility with adjustable settings for different packaging requirements.

The Flow Wrap Pouch Packing Machine features high-speed operation, precise sealing, adjustable film length, automatic feeding and cutting, versatility for various products, and a user-friendly control panel for efficient and durable packaging.

The Flow Wrap Pouch Packing Machine is commonly used in the food, confectionery, pharmaceutical, and consumer goods industries for packaging snacks, candies, biscuits, and small products.

PRECISION IN **PACKAGING**, **INNOVATION** IN MACHINERY