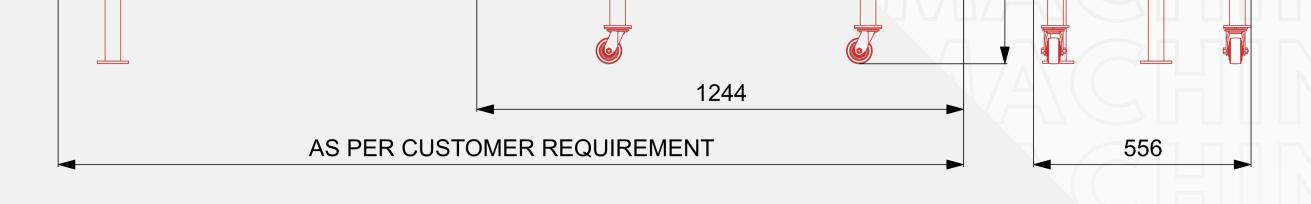

# **DIMENSIONS**

0

1433

0

0

 $\bigcirc$ 

## **TECHNICAL SPECIFICATIONS**

| Machine Dimensions       | 1244 x 560 x 1440 (L x B x H), Conveyor can be customized |
|--------------------------|-----------------------------------------------------------|
| Wrapping Material        | Heat-sealable films, laminated films                      |
| Product Size Range       | Length: 50–600 mm, Width: 20–250 mm, Height: 5–120 mm     |
| Film Roll Specifications | Max Width: 600 mm                                         |
| Machine Speed            | Up to 400 packs/min (Depends on Product)                  |
| Sealing Configuration    | Center seal, pillow pack                                  |
| Power                    | 220–440 V AC, 50/60 Hz                                    |
| Power Consumption        | 2-5 kW                                                    |
| Control System           | PLC-based with touchscreen HMI                            |